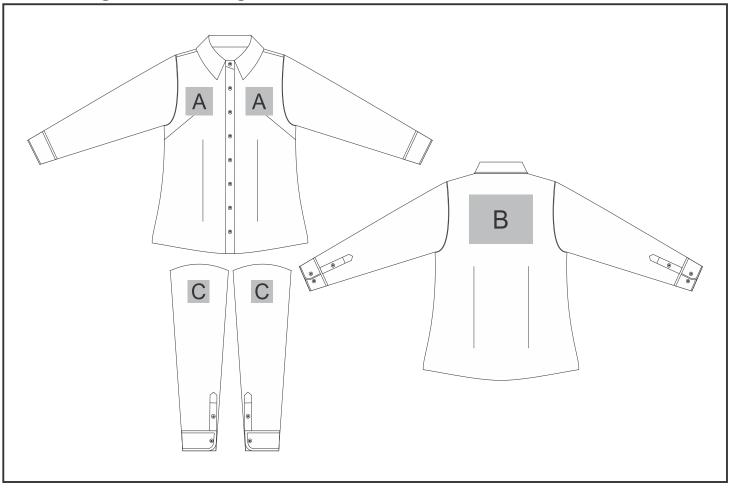

## **ALT-NHLL**

Ladies Long Sleeve Nottingham Shirt

## Need to know:

Includes 1 Position Digital Transfer (setup fee applies)

- Cannot guarantee a 100% straight branding on any clothing item with check or stripe detail
- DTC/EMB inclusive Parameters: Left/Right Chest or Back = 100mm x 100mm

## **Branding Options:**

| Position | Branding Method (Branding Code)       | No. of Colours | Dimension               |
|----------|---------------------------------------|----------------|-------------------------|
| А        | Embroidery (EMB-A)                    | N/A            | 100mm wide x 100mm high |
| А        | Screen Print (SC)                     | 1 Colour       | 100mm wide x 60mm high  |
| А        | Digital Transfer Clothing A6 (DTC-A6) | Full Colour    | 100mm wide x 100mm high |
| А        | Silicone (STP-A)                      | N/A            | 30mm wide x 30mm high   |
| А        | Silicone (STP-B)                      | N/A            | 50mm wide x 50mm high   |
| А        | Silicone (STP-C)                      | N/A            | 80mm wide x 80mm high   |
| А        | Silicone (STP-D)                      | N/A            | 100mm wide x 40mm high  |

|  | nbroidery (EMB-A) | N/A | 200mm wide x 200mm high |
|--|-------------------|-----|-------------------------|
|--|-------------------|-----|-------------------------|

| В | Screen Print (SC)                     | 1 Colour    | 200mm wide x 150mm high |
|---|---------------------------------------|-------------|-------------------------|
| В | Digital Transfer Clothing A6 (DTC-A6) | Full Colour | 148mm wide x 105mm high |
| В | Digital Transfer Clothing A5 (DTC-A5) | Full Colour | 210mm wide x 148mm high |
| В | Silicone (STP-A)                      | N/A         | 30mm wide x 30mm high   |
| В | Silicone (STP-B)                      | N/A         | 50mm wide x 50mm high   |
| В | Silicone (STP-C)                      | N/A         | 80mm wide x 80mm high   |
| В | Silicone (STP-D)                      | N/A         | 120mm wide x 40mm high  |
|   |                                       |             |                         |
| С | Embroidery (EMB-A)                    | N/A         | 80mm wide x 80mm high   |
| С | Screen Print (SC)                     | 1 Colour    | 60mm wide x 60mm high   |
| С | Digital Transfer Clothing A6 (DTC-A6) | Full Colour | 80mm wide x 80mm high   |
| С | Silicone (STP-A)                      | N/A         | 30mm wide x 30mm high   |
| С | Silicone (STP-B)                      | N/A         | 50mm wide x 50mm high   |
| С | Silicone (STP-C)                      | N/A         | 80mm wide x 80mm high   |